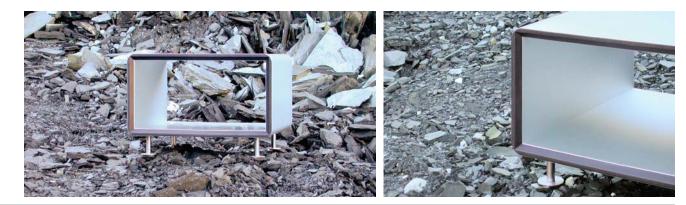

## alum coffee table

nut+grat | Industrie West, Post Box, CH-3930 Visp, Switzerland | P+41 (0)27 948 00 22, F+41 (0)27 948 00 21 | info@nutundgrat.ch, www.nutundgrat.ch

The elegant exterior of the **alum** coffee table is made using an internally-developed unique production process. The radiuses of the external contours of the coffee table measure 20 mm, the inner surfaces are fixed to the mitre joint and are therefore square-cut. The lightweight appearance of the coffee table is facilitated by four small stainless steel feet. A sideboard has also been produced using this technique.