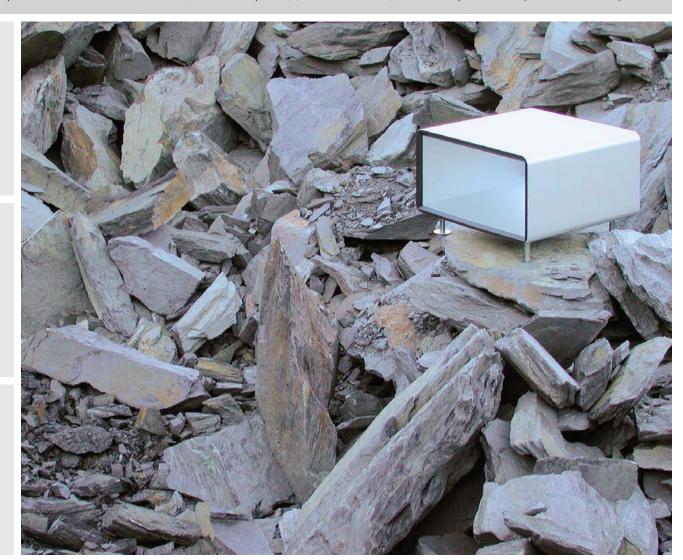

## alum coffee table

nut+grat | Industrie West, Post Box, CH-3930 Visp, Switzerland | P+41 (0)27 948 00 22, F+41 (0)27 948 00 21 | info@nutundgrat.ch, www.nutundgrat.ch

The elegant exterior of the **alum** coffee table is made using an internally-developed unique production process. The radiuses of the external contours of the coffee table measure 20 mm, the inner surfaces are fixed to the mitre joint and are therefore square-cut. The lightweight appearance of the coffee table is facilitated by four small stainless steel feet. A sideboard has also been produced using this technique.