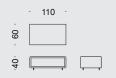

Material: 16 mm aluminium composite board with MDF core imbued with black Surface: anodised and semi-matt finish Design and construction: nut+grat, 2004 Image: W 55 | L 40 | H 40 cm

Max. dimensions