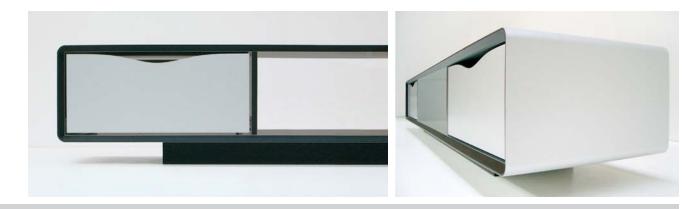

## alum sideboard

nut+grat | Industrie West, Post Box, CH-3930 Visp, Switzerland | P +41 (0)27 948 00 22, F +41 (0)27 948 00 21 | info@nutundgrat.ch, www.nutundgrat.ch

The **alum** sideboard is manufactured using the same production process as the **alum** coffee table. The radiuses of the exterior contours of the sideboard measure 25 mm. The main body of the sideboard is divided into three equal-width compartments which are available with pull-out drawers. These provide convenient storage space for a variety of different items. The clean lines of the **alum** sideboard can be optionally enhanced by means of a prominent grip or a simple wave-like, recessed grip on the front of the drawers.

Material: 19 mm aluminium composite board with MDF core imbued with black

**Surface:** anodised and semi-matt finish **Design and construction:** nut+grat, 2004

**Image:** W 208 | D 45 | H 31 cm

0 0 200