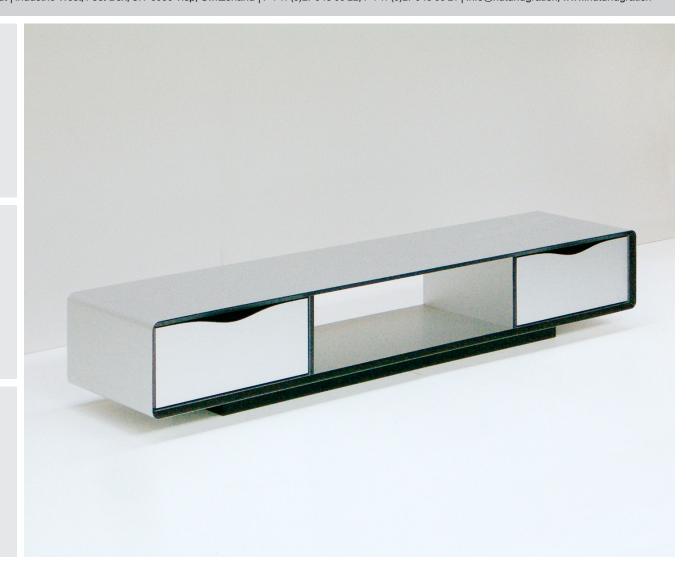

## alum sideboard

nut+grat | Industrie West, Post Box, CH-3930 Visp, Switzerland | P +41 (0)27 948 00 22, F +41 (0)27 948 00 21 | info@nutundgrat.ch, www.nutundgrat.ch

The **alum** sideboard is manufactured using the same production process as the **alum** coffee table. The radiuses of the exterior contours of the sideboard measure 25 mm. The main body of the sideboard is divided into three equal-width compartments which are available with pull-out drawers. These provide convenient storage space for a variety of different items. The clean lines of the **alum** sideboard can be optionally enhanced by means of a prominent grip or a simple wave-like, recessed grip on the front of the drawers.

Material: 19 mm aluminium composite board with MDF core imbued with black

**Surface:** anodised and semi-matt finish **Design and construction:** nut+grat, 2004

**Image:** W 208 | D 45 | H 31 cm

0 0 200