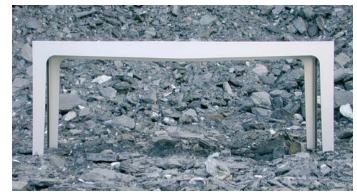

## aluna coffee table

nut+grat | Industrie West, Post Box, CH-3930 Visp, Switzerland | P+41 (0)27 948 00 22, F+41 (0)27 948 00 21 | info@nutundgrat.ch, www.nutundgrat.ch

The **aluna** coffee table is made from a 10 mm aluminium composite board, which is distinctive thanks to its light weight. The basic shape of the furniture has been machined from a board and then chamfered and fixed in a technical process. The high-quality workmanship has given rise to the concise edges and shapes, providing the coffee table with its own individual character.

Material: 10 mm aluminium composite board with MDF core imbued with black

**Surface:** anodised and semi-matt finish **Design and construction:** nut+grat, 2002

**Image:** W 75 | L 40 | H 40 cm

Max. dimensions