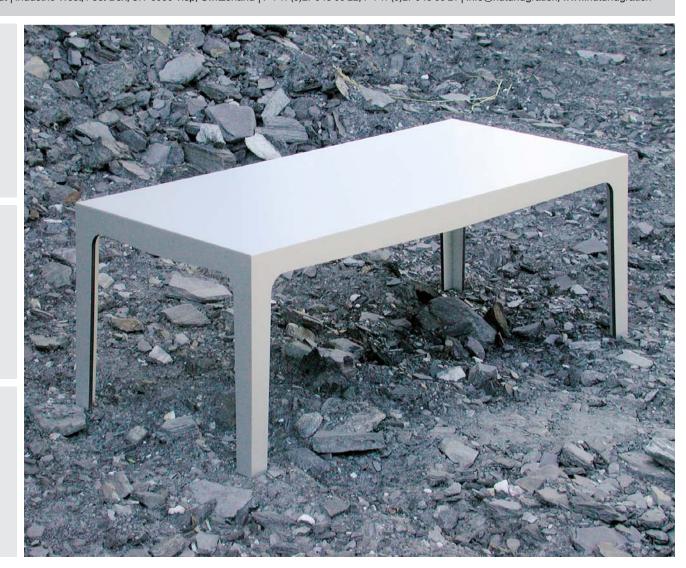

## aluna coffee table

nut+grat | Industrie West, Post Box, CH-3930 Visp, Switzerland | P+41 (0)27 948 00 22, F+41 (0)27 948 00 21 | info@nutundgrat.ch, www.nutundgrat.ch

The **aluna** coffee table is made from a 10 mm aluminium composite board, which is distinctive thanks to its light weight. The basic shape of the furniture has been machined from a board and then chamfered and fixed in a technical process. The high-quality workmanship has given rise to the concise edges and shapes, providing the coffee table with its own individual character.

Material: 10 mm aluminium composite board with MDF core imbued with black

**Surface:** anodised and semi-matt finish **Design and construction:** nut+grat, 2002

**Image:** W 75 | L 40 | H 40 cm

Max. dimensions