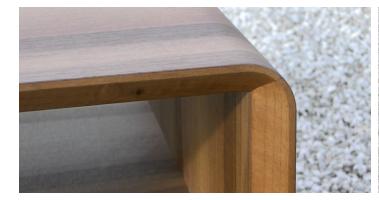

## **bolum** coffee table

nut+grat | Industrie West, Post Box, CH-3930 Visp, Switzerland | P+41 (0)27 948 00 22, F+41 (0)27 948 00 21 | info@nutundgrat.ch, www.nutundgrat.ch

The **bolum** coffee table is the complement to the **alum** range in terms of design as it offers the same design solutions. It provides convenient storage space for a variety of different items. The veneer is shaped and at the same time joined to the base board in a special, technical production process.

Material: MDF | choice of veneers available

Surface: oiled and waxed

Design and construction: nut+grat, in collaboration with Daniel Abgottspon, 2006

Image: made from walnut, W 46 | L 46 | H 38 cm