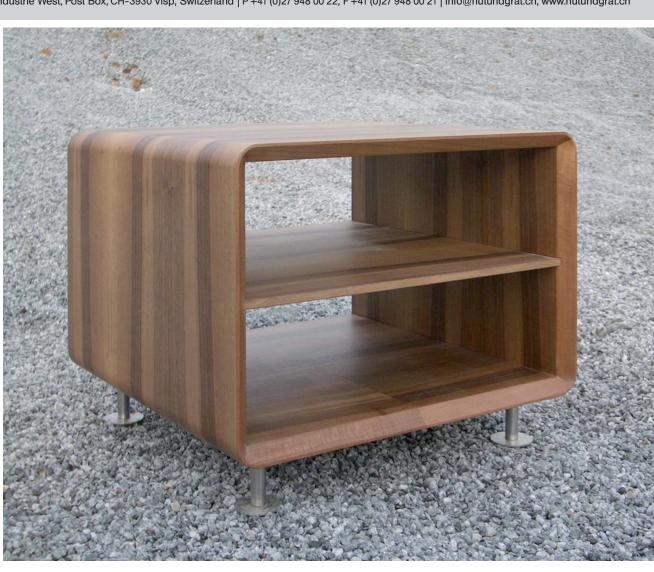

## **bolum** coffee table

nut+grat | Industrie West, Post Box, CH-3930 Visp, Switzerland | P+41 (0)27 948 00 22, F+41 (0)27 948 00 21 | info@nutundgrat.ch, www.nutundgrat.ch

The **bolum** coffee table is the complement to the **alum** range in terms of design as it offers the same design solutions. It provides convenient storage space for a variety of different items. The veneer is shaped and at the same time joined to the base board in a special, technical production process.

Material: MDF | choice of veneers available

Surface: oiled and waxed

Design and construction: nut+grat, in collaboration with Daniel Abgottspon, 2006

Image: made from walnut, W 46 | L 46 | H 38 cm