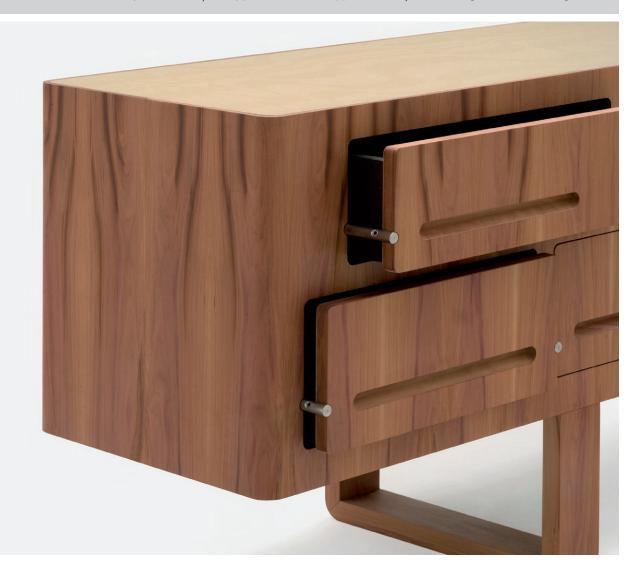

## duna sideboard

nut+grat | Industrie West, Post Box, CH-3930 Visp, Switzerland | P+41 (0)27 948 00 22, F+41 (0)27 948 00 21 | info@nutundgrat.ch, www.nutundgrat.ch

The **duna** sideboard gains his individual character through the soft design style and the distinctive veneer inlays. The top is made of anodized aluminium with a print of a harmonic interpretation of wave patterns that change depending on the exposure to light. The metal fittings specially developed by **nut+grat** are a technical simplification of the pullout-system as well as a graphical interplay.