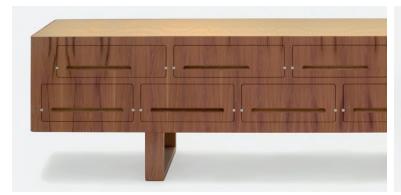

## duna sideboard

nut+grat | Industrie West, Post Box, CH-3930 Visp, Switzerland | P+41 (0)27 948 00 22, F+41 (0)27 948 00 21 | info@nutundgrat.ch, www.nutundgrat.ch

The **duna** sideboard gains his individual character through the soft design style and the distinctive veneer inlays. The top is made of anodized aluminium with a print of a harmonic interpretation of wave patterns that change depending on the exposure to light. The metal fittings specially developed by **nut+grat** are a technical simplification of the pullout-system as well as a graphical interplay.