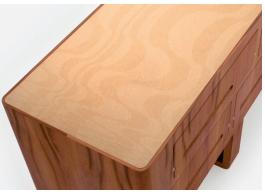

## duna sideboard

nut+grat | Industrie West, Post Box, CH-3930 Visp, Switzerland | P+41 (0)27 948 00 22, F+41 (0)27 948 00 21 | info@nutundgrat.ch, www.nutundgrat.ch

The **duna** sideboard gains his individual character through the soft design style and the distinctive veneer inlays. The top is made of anodized aluminium with a print of a harmonic interpretation of wave patterns that change depending on the exposure to light. The metal fittings specially developed by **nut+grat** are a technical simplification of the pullout-system as well as a graphical interplay.