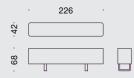

Wood type: local solid wood | veneers

Surface: oiled and waxed

Design and construction: nut+grat, Marilena Cadau (top), 2007

Image: made from plum wood