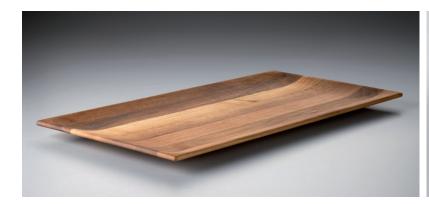

## flott bowl

nut+grat | Industrie West, Post Box, CH-3930 Visp, Switzerland | P+41 (0)27 948 00 22, F+41 (0)27 948 00 21 | info@nutundgrat.ch, www.nutundgrat.ch

flott is an elegant and versatile bowl whose rounded edges and gently curved base create a graceful and delicate look. The appearance of each bowl, carved from its own block of wood, is quite unique. flott is available in two dimensions, made from walnut, oak, elm, beech or maple wood.

**Wood type:** solid wood | indigenous hardwood **Dimensions:** big 30 x 60 cm | small 30 x 30 cm

Surface: oiled

Design: nut+grat, 2005

Image: big made from walnut | small made from oak