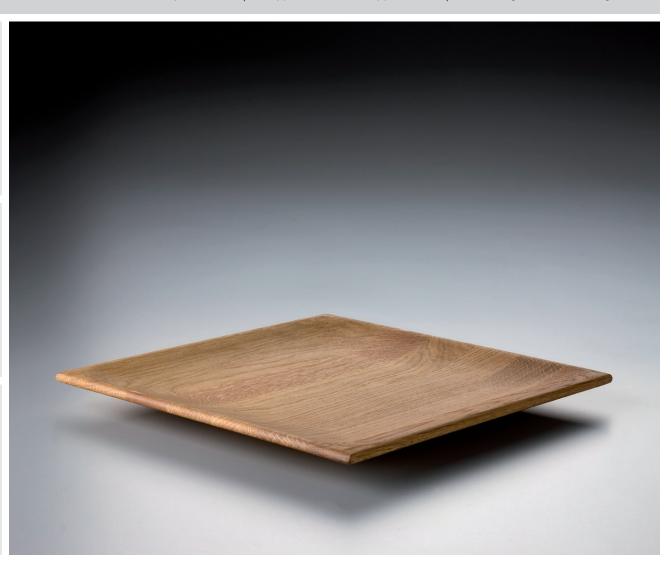

## flott bowl

nut+grat | Industrie West, Post Box, CH-3930 Visp, Switzerland | P+41 (0)27 948 00 22, F+41 (0)27 948 00 21 | info@nutundgrat.ch, www.nutundgrat.ch

flott is an elegant and versatile bowl whose rounded edges and gently curved base create a graceful and delicate look. The appearance of each bowl, carved from its own block of wood, is quite unique. flott is available in two dimensions, made from walnut, oak, elm, beech or maple wood.

**Wood type:** solid wood | indigenous hardwood **Dimensions:** big 30 x 60 cm | small 30 x 30 cm

Surface: oiled

Design: nut+grat, 2005

Image: big made from walnut | small made from oak