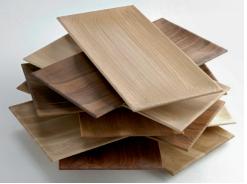

## flott bowl

nut+grat | Industrie West, Post Box, CH-3930 Visp, Switzerland | P+41 (0)27 948 00 22, F+41 (0)27 948 00 21 | info@nutundgrat.ch, www.nutundgrat.ch

flott is an elegant and versatile bowl whose rounded edges and gently curved base create a graceful and delicate look. The appearance of each bowl, carved from its own block of wood, is quite unique. flott is available in two dimensions, made from walnut, oak, elm, beech or maple wood.

**Wood type:** solid wood | indigenous hardwood **Dimensions:** big 30 x 60 cm | small 30 x 30 cm

Surface: oiled

Design: nut+grat, 2005

Image: big made from walnut | small made from oak