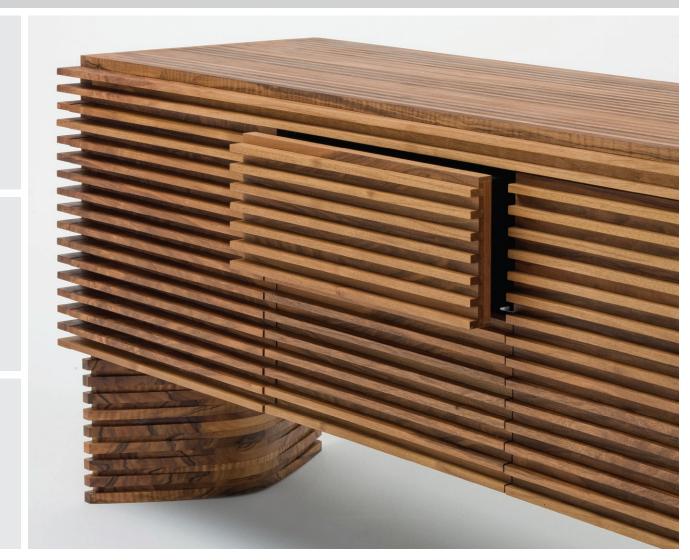

## foglie sideboard

nut+grat | Industrie West, Post Box, CH-3930 Visp, Switzerland | P+41 (0)27 948 00 22, F+41 (0)27 948 00 21 | info@nutundgrat.ch, www.nutundgrat.ch

The **foglie** sideboard is expressive, simple and clean lined. The delicate slants layered horizontally serve as handles for the drawers. **foglie** is laminated and finished with mortise and tenon joints. The sideboard is available as a free-standing unit or built in to your specifications. The interior space can be individually arranged, with selectable heights for the drawers.

Wood type: solid wood | indigenous hardwood

Surface: oiled and waxed

Design and construction: nut+grat, 2008

Image: made from walnut