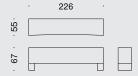

## foglie sideboard

nut+grat | Industrie West, Post Box, CH-3930 Visp, Switzerland | P+41 (0)27 948 00 22, F+41 (0)27 948 00 21 | info@nutundgrat.ch, www.nutundgrat.ch

The **foglie** sideboard is expressive, simple and clean lined. The delicate slants layered horizontally serve as handles for the drawers. **foglie** is laminated and finished with mortise and tenon joints. The sideboard is available as a free-standing unit or built in to your specifications. The interior space can be individually arranged, with selectable heights for the drawers.