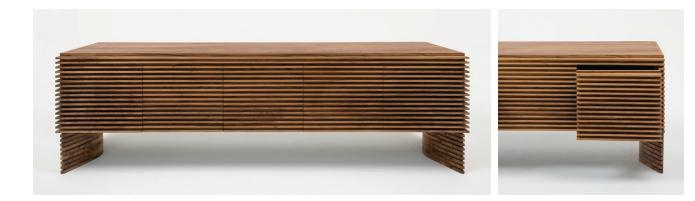

## foglie sideboard

nut+grat | Industrie West, Post Box, CH-3930 Visp, Switzerland | P+41 (0)27 948 00 22, F+41 (0)27 948 00 21 | info@nutundgrat.ch, www.nutundgrat.ch

The **foglie** sideboard is expressive, simple and clean lined. The delicate slants layered horizontally serve as handles for the drawers. **foglie** is laminated and finished with mortise and tenon joints. The sideboard is available as a free-standing unit or built in to your specifications. The interior space can be individually arranged, with selectable heights for the drawers.

Wood type: solid wood | indigenous hardwood

Surface: oiled and waxed

Design and construction: nut+grat, 2008

Image: made from walnut