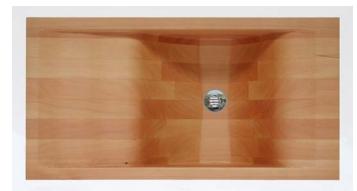

## lavabeau wash basin

nut+grat | Industrie West, Post Box, CH-3930 Visp, Switzerland | P+41 (0)27 948 00 22, F+41 (0)27 948 00 21 | info@nutundgrat.ch, www.nutundgrat.ch

The **lavabeau** wash basin has been designed with a cubic basic shape in mind. The basin has been crafted in a wave-like design from laminated solid wood. With its angular style, the **lavabeau** is the masculine equivalent to the **lavabelle**. The wood surface has been treated with special hart oil, providing ideal protection in wet areas.

Wood type: solid wood | valais larch, european chestnut

Surface: treated with hard oil

Design and construction: nut+grat, 2003

Image: made from valais larch