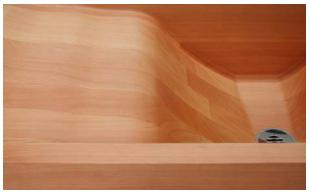

## lavabeau wash basin

nut+grat | Industrie West, Post Box, CH-3930 Visp, Switzerland | P+41 (0)27 948 00 22, F+41 (0)27 948 00 21 | info@nutundgrat.ch, www.nutundgrat.ch

The **lavabeau** wash basin has been designed with a cubic basic shape in mind. The basin has been crafted in a wave-like design from laminated solid wood. With its angular style, the **lavabeau** is the masculine equivalent to the **lavabelle**. The wood surface has been treated with special hart oil, providing ideal protection in wet areas.

Wood type: solid wood | valais larch, european chestnut

Surface: treated with hard oil

Design and construction: nut+grat, 2003

Image: made from valais larch