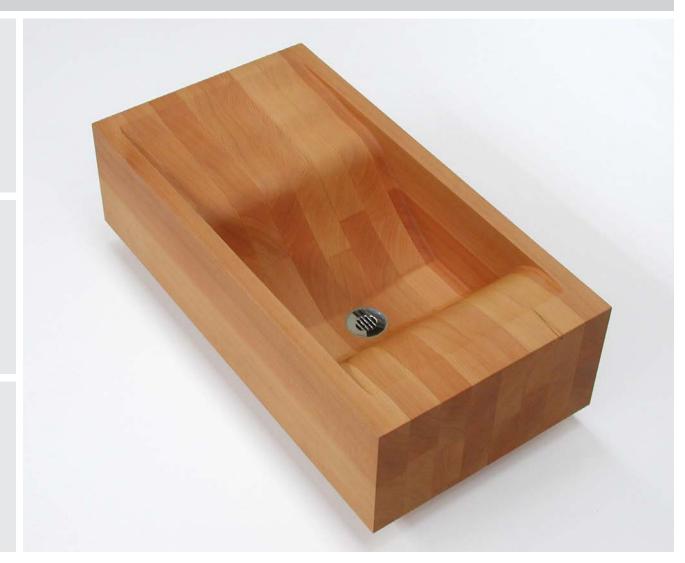

## lavabeau wash basin

nut+grat | Industrie West, Post Box, CH-3930 Visp, Switzerland | P+41 (0)27 948 00 22, F+41 (0)27 948 00 21 | info@nutundgrat.ch, www.nutundgrat.ch

The **lavabeau** wash basin has been designed with a cubic basic shape in mind. The basin has been crafted in a wave-like design from laminated solid wood. With its angular style, the **lavabeau** is the masculine equivalent to the **lavabelle**. The wood surface has been treated with special hart oil, providing ideal protection in wet areas.

Wood type: solid wood | valais larch, european chestnut

Surface: treated with hard oil

Design and construction: nut+grat, 2003

Image: made from valais larch