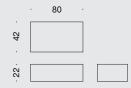

## lavabeau wash basin

nut+grat | Industrie West, Post Box, CH-3930 Visp, Switzerland | P+41 (0)27 948 00 22, F+41 (0)27 948 00 21 | info@nutundgrat.ch, www.nutundgrat.ch

The **lavabeau** wash basin has been designed with a cubic basic shape in mind. The basin has been crafted in a wave-like design from laminated solid wood. With its angular style, the **lavabeau** is the masculine equivalent to the **lavabelle**. The wood surface has been treated with special hart oil, providing ideal protection in wet areas.

Wood type: solid wood | valais larch, european chestnut

Surface: treated with hard oil

Design and construction: nut+grat, 2003

Image: made from valais larch