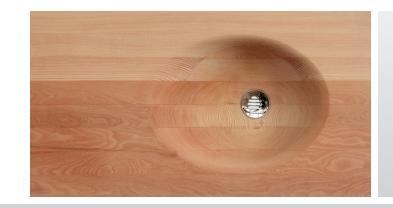

## lavabelle wash basin

nut+grat | Industrie West, Post Box, CH-3930 Visp, Switzerland | P+41 (0)27 948 00 22, F+41 (0)27 948 00 21 | info@nutundgrat.ch, www.nutundgrat.ch

lavabelle is an organically moulded wash basin made from a waterproof, laminated solid wood block. In its sleek and soft style, this is the feminine version of the lavabeau. The wood surface has been treated with special hard oil, providing ideal protection in wet areas.

Wood type: solid wood | valais larch, european chestnut

Surface: treated with hard oil
Design: Marilena Cadau
Construction: nut+grat, 2003
Image: made from valais larch