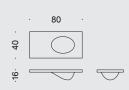

## lavabelle wash basin

nut+grat | Industrie West, Post Box, CH-3930 Visp, Switzerland | P+41 (0)27 948 00 22, F+41 (0)27 948 00 21 | info@nutundgrat.ch, www.nutundgrat.ch

lavabelle is an organically moulded wash basin made from a waterproof, laminated solid wood block. In its sleek and soft style, this is the feminine version of the lavabeau. The wood surface has been treated with special hard oil, providing ideal protection in wet areas.

Wood type: solid wood | valais larch, european chestnut

Surface: treated with hard oil
Design: Marilena Cadau
Construction: nut+grat, 2003
Image: made from valais larch