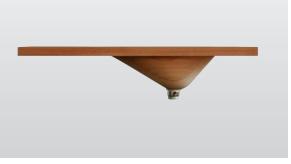

## lavabelle wash basin

nut+grat | Industrie West, Post Box, CH-3930 Visp, Switzerland | P+41 (0)27 948 00 22, F+41 (0)27 948 00 21 | info@nutundgrat.ch, www.nutundgrat.ch

lavabelle is an organically moulded wash basin made from a waterproof, laminated solid wood block. In its sleek and soft style, this is the feminine version of the lavabeau. The wood surface has been treated with special hard oil, providing ideal protection in wet areas.

Wood type: solid wood | valais larch, european chestnut

Surface: treated with hard oil
Design: Marilena Cadau
Construction: nut+grat, 2003
Image: made from valais larch