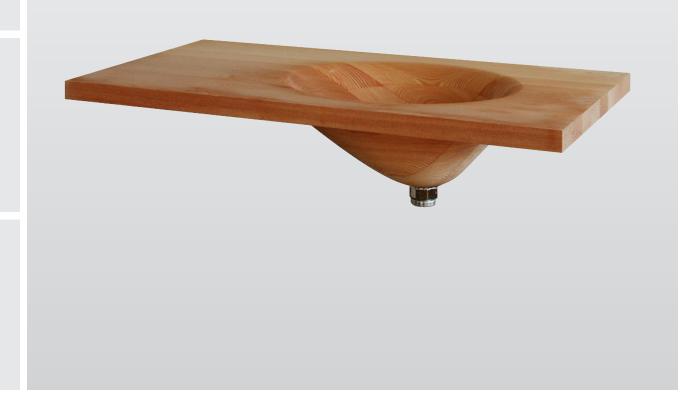

## lavabelle wash basin

nut+grat | Industrie West, Post Box, CH-3930 Visp, Switzerland | P+41 (0)27 948 00 22, F+41 (0)27 948 00 21 | info@nutundgrat.ch, www.nutundgrat.ch

lavabelle is an organically moulded wash basin made from a waterproof, laminated solid wood block. In its sleek and soft style, this is the feminine version of the lavabeau. The wood surface has been treated with special hard oil, providing ideal protection in wet areas.

Wood type: solid wood | valais larch, european chestnut

Surface: treated with hard oil
Design: Marilena Cadau
Construction: nut+grat, 2003
Image: made from valais larch