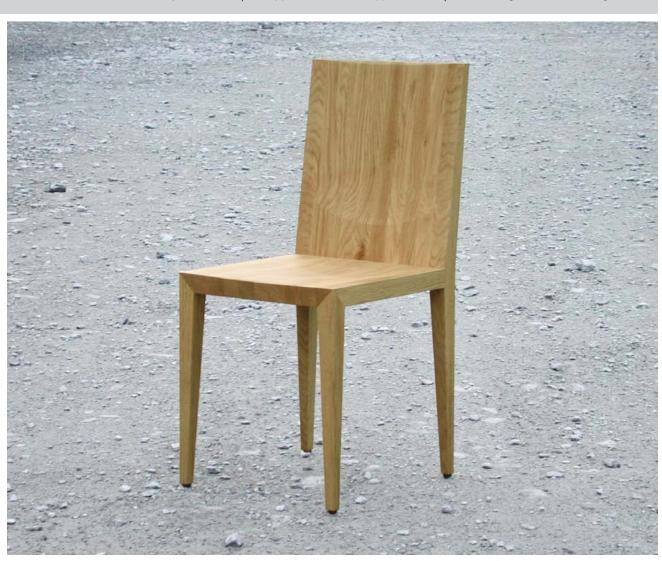

## linea chair

nut+grat | Industrie West, Post Box, CH-3930 Visp, Switzerland | P+41 (0)27 948 00 22, F+41 (0)27 948 00 21 | info@nutundgrat.ch, www.nutundgrat.ch

This chair is available as part of the **linea** range which works well, in terms of design, with the **linea** table, though it is somewhat more modest in style. The mitre joints between the seat and the chair legs can be tapered even more, on request, to further emphasise the table's distinctive style. The backrest has been ergonomically designed and also adopts the minimalist theme of the **linea** range thanks to its clean lines.

Wood type: indigenous hardwood
Surface: matt finish or oiled and waxed
Design and construction: nut+grat, 2001
Image: made from oak, matt finish