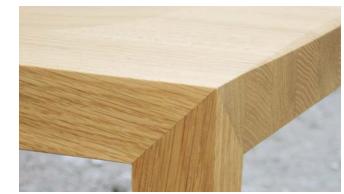

## linea chair

nut+grat | Industrie West, Post Box, CH-3930 Visp, Switzerland | P+41 (0)27 948 00 22, F+41 (0)27 948 00 21 | info@nutundgrat.ch, www.nutundgrat.ch

This chair is available as part of the **linea** range which works well, in terms of design, with the **linea** table, though it is somewhat more modest in style. The mitre joints between the seat and the chair legs can be tapered even more, on request, to further emphasise the table's distinctive style. The backrest has been ergonomically designed and also adopts the minimalist theme of the **linea** range thanks to its clean lines.