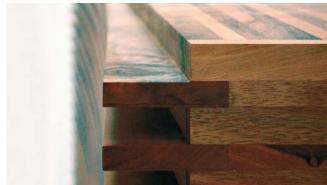

## mille feuilles sideboard

nut+grat | Industrie West, Post Box, CH-3930 Visp, Switzerland | P+41 (0)27 948 00 22, F+41 (0)27 948 00 21 | info@nutundgrat.ch, www.nutundgrat.ch

The minimal design of the **mille feuilles** sideboard is reminiscent of leaves layered on top of each other. The structure conceals the joints of the 16 drawers, giving the piece an objet d'art look. It can be used as a stand-alone piece in a variety of different surroundings. **mille feuilles** is laminated and is finished with mortise and tenon joints. Six high-quality castors emphasise the sideboard's motility.

Wood type: solid wood | walnut, cherry wood, pear wood

Surface: oiled and waxed

Design and construction: nut+grat, 1998

Image: made from walnut