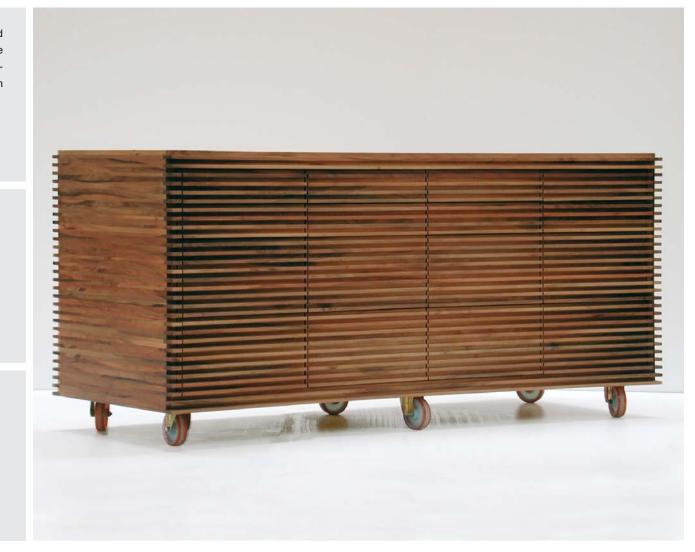

## mille feuilles sideboard

nut+grat | Industrie West, Post Box, CH-3930 Visp, Switzerland | P+41 (0)27 948 00 22, F+41 (0)27 948 00 21 | info@nutundgrat.ch, www.nutundgrat.ch

The minimal design of the **mille feuilles** sideboard is reminiscent of leaves layered on top of each other. The structure conceals the joints of the 16 drawers, giving the piece an objet d'art look. It can be used as a stand-alone piece in a variety of different surroundings. **mille feuilles** is laminated and is finished with mortise and tenon joints. Six high-quality castors emphasise the sideboard's motility.

Wood type: solid wood | walnut, cherry wood, pear wood

Surface: oiled and waxed

Design and construction: nut+grat, 1998

Image: made from walnut