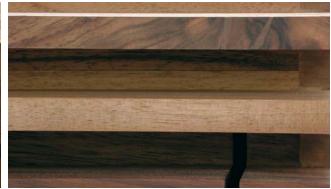

## mille feuilles sideboard

nut+grat | Industrie West, Post Box, CH-3930 Visp, Switzerland | P+41 (0)27 948 00 22, F+41 (0)27 948 00 21 | info@nutundgrat.ch, www.nutundgrat.ch

The minimal design of the **mille feuilles** sideboard is reminiscent of leaves layered on top of each other. The structure conceals the joints of the 16 drawers, giving the piece an objet d'art look. It can be used as a stand-alone piece in a variety of different surroundings. **mille feuilles** is laminated and is finished with mortise and tenon joints. Six high-quality castors emphasise the sideboard's motility.

Wood type: solid wood | walnut, cherry wood, pear wood

Surface: oiled and waxed

Design and construction: nut+grat, 1998

Image: made from walnut