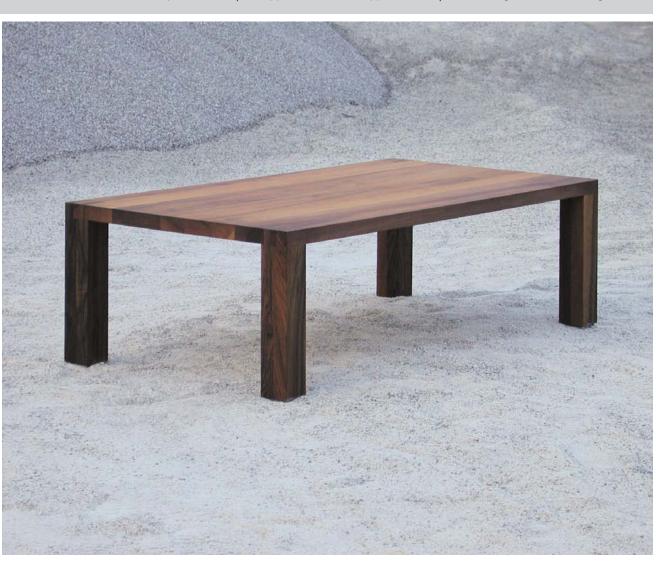

## nodo coffee table

nut+grat | Industrie West, Post Box, CH-3930 Visp, Switzerland | P +41 (0)27 948 00 22, F +41 (0)27 948 00 21 | info@nutundgrat.ch, www.nutundgrat.ch

The **nodo** coffee table is manufactured using the same production methods as the **nodo** table. Based on the modified dimensions of the coffee table, the proportions and material thicknesses are adapted to the create the ideal shape. The **nodo** range includes a table, chair, coffee table and bed.

Wood type: solid wood | indigenous hardwood Surface: oiled and waxed Design and construction: nut+grat, 2000 Image: made from walnut, W 90 | L 45 | H 30 cm