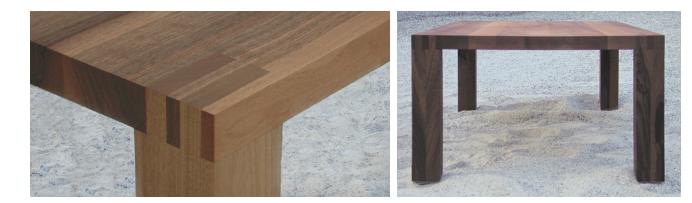

## nodo coffee table

nut+grat | Industrie West, Post Box, CH-3930 Visp, Switzerland | P +41 (0)27 948 00 22, F +41 (0)27 948 00 21 | info@nutundgrat.ch, www.nutundgrat.ch

The **nodo** coffee table is manufactured using the same production methods as the **nodo** table. Based on the modified dimensions of the coffee table, the proportions and material thicknesses are adapted to the create the ideal shape. The **nodo** range includes a table, chair, coffee table and bed.

Wood type: solid wood | indigenous hardwood Surface: oiled and waxed Design and construction: nut+grat, 2000 Image: made from walnut, W 90 | L 45 | H 30 cm