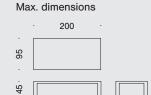

Wood type: solid wood | indigenous hardwood Surface: oiled and waxed Design and construction: nut+grat, 2000 Image: made from walnut, W 90 | L 45 | H 30 cm