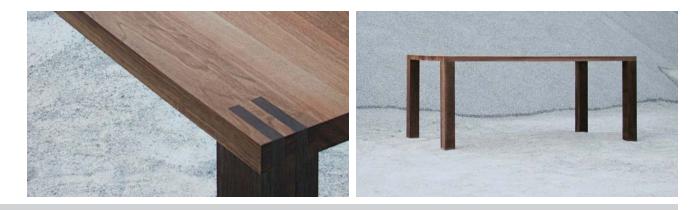

## nodo table

nut+grat | Industrie West, Post Box, CH-3930 Visp, Switzerland | P+41 (0)27 948 00 22, F+41 (0)27 948 00 21 | info@nutundgrat.ch, www.nutundgrat.ch

The **nodo** table is minimalist in style. Its sleek and simple design – consisting of a table top and four legs – is striking. **nodo**'s most remarkable features are its mortise and tenon joints which create a distinctive design element. This unique solid wood processing translates a traditional craft into modern furniture design. Also available in the **nodo** range are a table, chair, coffee table and bed.

Wood type: solid wood | indigenous hardwood

Surface: oiled and waxed

Design and construction: nut+grat, 1996

Image: made from walnut, W 180 | L 90 | H 75 cm