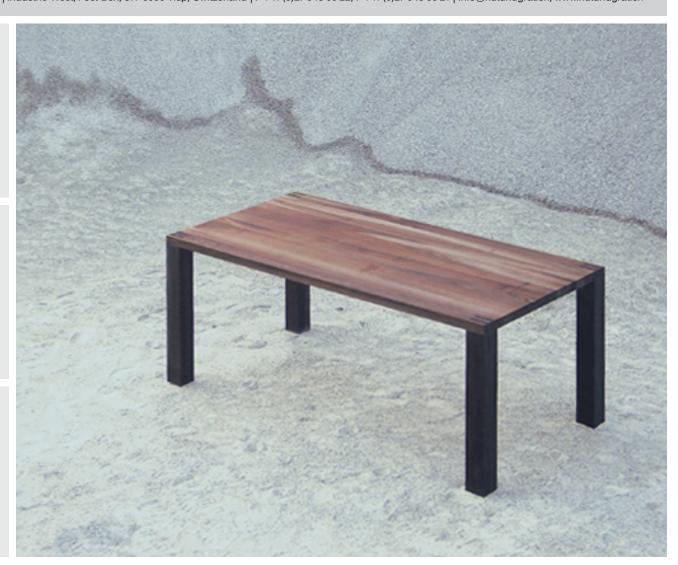

## nodo table

nut+grat | Industrie West, Post Box, CH-3930 Visp, Switzerland | P+41 (0)27 948 00 22, F+41 (0)27 948 00 21 | info@nutundgrat.ch, www.nutundgrat.ch

The **nodo** table is minimalist in style. Its sleek and simple design – consisting of a table top and four legs – is striking. **nodo**'s most remarkable features are its mortise and tenon joints which create a distinctive design element. This unique solid wood processing translates a traditional craft into modern furniture design. Also available in the **nodo** range are a table, chair, coffee table and bed.

Wood type: solid wood | indigenous hardwood

Surface: oiled and waxed

Design and construction: nut+grat, 1996

Image: made from walnut, W 180 | L 90 | H 75 cm