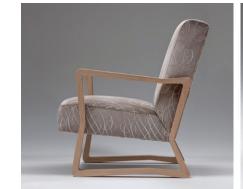

## padrone armchair + padrino stool

nut+grat | Industrie West, Post Box, CH-3930 Visp, Switzerland | P+41 (0)27 948 00 22, F+41 (0)27 948 00 21 | info@nutundgrat.ch, www.nutundgrat.ch

The **padrone** armchair instils a serene atmosphere in any private room or public space. Elegantly rolling wooden armrests carry the luxurious upholstery.

**Wood type:** solid wood | indigenous hardwood **Dimensions:** padrone: W 68 | D 80 | H 85 | SH 40 cm

padrino: W 52 | D 46 | H 46 cm
Surface: oiled and waxed

Design and construction: nut+grat, 2010

Image: made from walnut