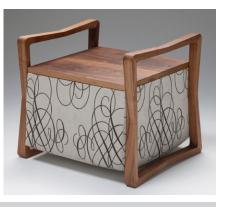

The versatile **padrino** stool complements the **padrone** armchair either as a seat or upturned as a side table.

**padrone** and **padrino** are available in any combination of different Indigenous woods and eight different fabrics. Fully bespoke orders are welcome.

**Wood type:** solid wood | indigenous hardwood **Dimensions:** padrone: W 68 | D 80 | H 85 | SH 40 cm

padrino: W 52 | D 46 | H 46 cm
Surface: oiled and waxed

Design and construction: nut+grat, 2010

Image: made from walnut