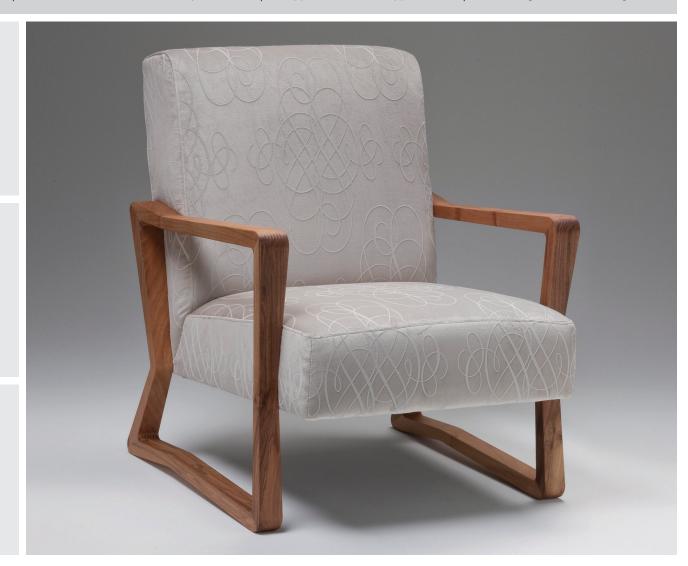

## padrone armchair + padrino stool

nut+grat | Industrie West, Post Box, CH-3930 Visp, Switzerland | P+41 (0)27 948 00 22, F+41 (0)27 948 00 21 | info@nutundgrat.ch, www.nutundgrat.ch

The **padrone** armchair instils a serene atmosphere in any private room or public space. Elegantly rolling wooden armrests carry the luxurious upholstery.

**Wood type:** solid wood | indigenous hardwood **Dimensions:** padrone: W 68 | D 80 | H 85 | SH 40 cm

padrino: W 52 | D 46 | H 46 cm
Surface: oiled and waxed

Design and construction: nut+grat, 2010

Image: made from walnut