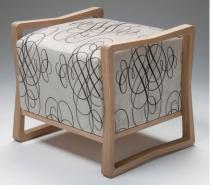

The versatile **padrino** stool complements the **padrone** armchair either as a seat or upturned as a side table.

**padrone** and **padrino** are available in any combination of different Indigenous woods and eight different fabrics. Fully bespoke orders are welcome.

**Wood type:** solid wood | indigenous hardwood **Dimensions:** padrone: W 68 | D 80 | H 85 | SH 40 cm

padrino: W 52 | D 46 | H 46 cm
Surface: oiled and waxed

Design and construction: nut+grat, 2010

Image: made from walnut