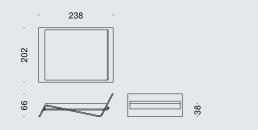

Material: MDF | choice of veneers available Surface: matt finish Design and construction: nut+grat, 2006 Image: made from cherry tree