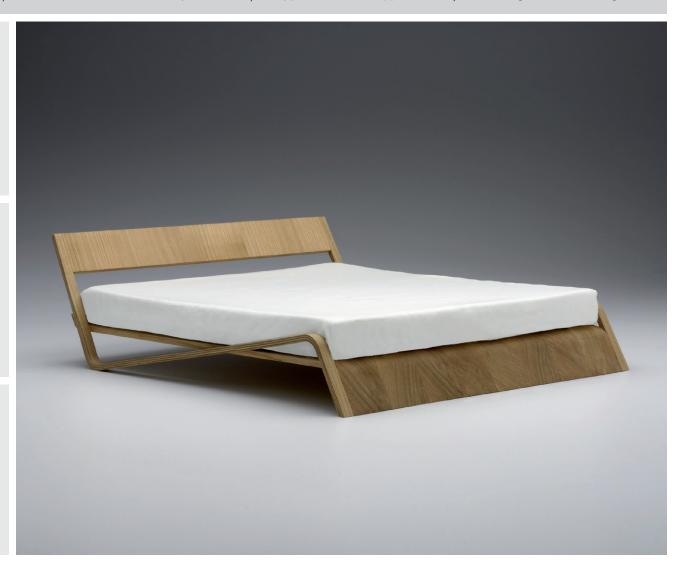

## plio bed

nut+grat | Industrie West, Post Box, CH-3930 Visp, Switzerland | P +41 (0)27 948 00 22, F +41 (0)27 948 00 21 | info@nutundgrat.ch, www.nutundgrat.ch

The **plio** bed was developed from a freehand sketch. This sketch was converted directly into a design model. The style of the **plio** bed reflects the lightness of the model. A choice of veneers enhances the emotional feel of the **plio** bed, which has been brought about by its practical design practicality.

Material: MDF | choice of veneers available Surface: matt finish Design and construction: nut+grat, 2006 Image: made from cherry tree