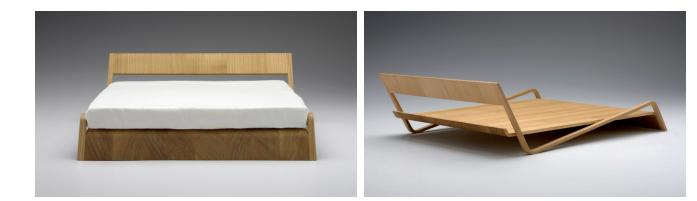

## plio bed

nut+grat | Industrie West, Post Box, CH-3930 Visp, Switzerland | P +41 (0)27 948 00 22, F +41 (0)27 948 00 21 | info@nutundgrat.ch, www.nutundgrat.ch

The **plio** bed was developed from a freehand sketch. This sketch was converted directly into a design model. The style of the **plio** bed reflects the lightness of the model. A choice of veneers enhances the emotional feel of the **plio** bed, which has been brought about by its practical design practicality.

Material: MDF | choice of veneers available Surface: matt finish Design and construction: nut+grat, 2006 Image: made from cherry tree